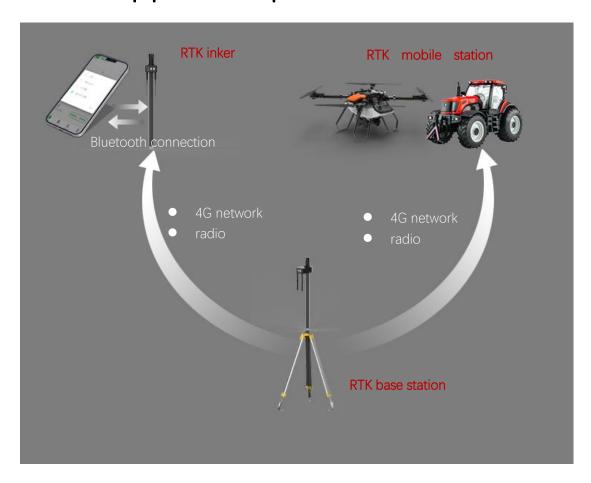

# C-RTK cloud network Solution

C-RTK is a basic precise positioning service basic system based on satellite systems (compatible with Beidou, GPS, GLONASS, Galileo), using ground-based differential enhancement stations and

self-developed positioning algorithms, through Internet technology for big data operations, and RTK base stations to form a C-RTK base. -RTK cloud network, providing accurate positioning services for users in the coverage area of C-RTK network.

Schematic diagram of regional RTK network base station