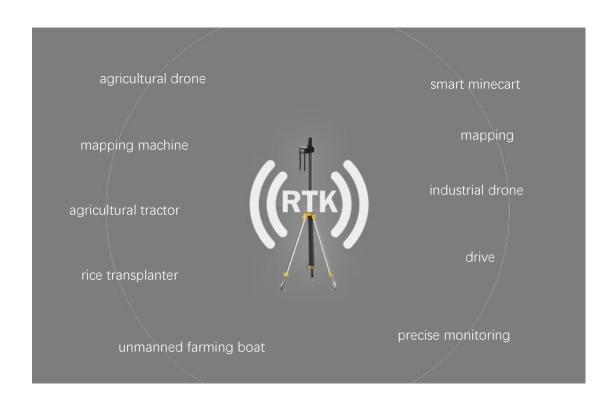

# C-RTK cloud network Solution

C-RTK is a basic precise positioning service basic system based on satellite systems (compatible with Beidou, GPS, GLONASS, Galileo), using ground-based differential enhancement stations and

self-developed positioning algorithms, through Internet technology for big data operations, and RTK base stations to form a C-RTK base. -RTK cloud network, providing accurate positioning services for users in the coverage area of C-RTK network.

Schematic diagram of regional RTK network base station