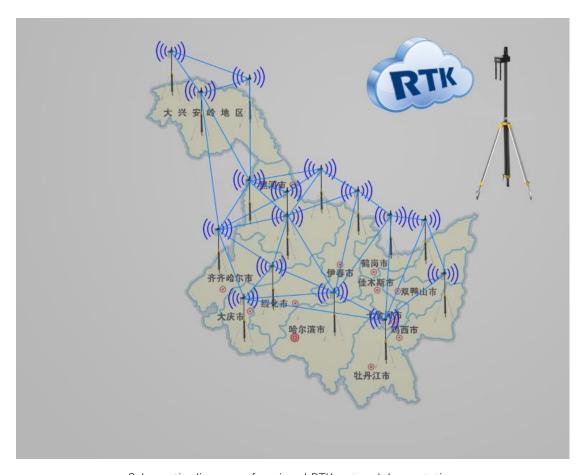

#### NB6-RTK basestation

Radio link + 4G network link

- The effective radius of the network base station is up to 25 kilometers
- One base station can connect N mobile terminals